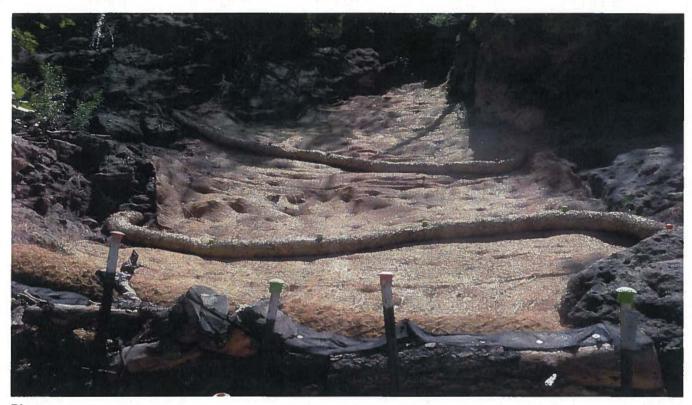

# LOS ALAMOS NATIONAL LABORATORY CERTIFICATION OF ENHANCED CONTROL MEASURES

PF: L006 LA-SMA-2.1 Sites: 01-001(f)

- Straw Wattles

Photo: 40138-2.JPG L00603060012 Berms

L00603060013 Berms

s - Straw Wattles

LA-UR-14-26361