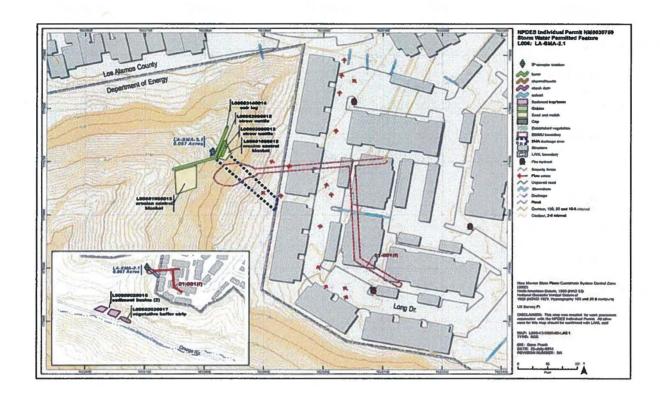

| Enhanced Control Measure Description: |                           |                                              |              |
|---------------------------------------|---------------------------|----------------------------------------------|--------------|
| BMP ID                                | Type of Control Measure   | Control Measure                              | Photo ID     |
| L00601060015                          | Seed and Mulch            | Erosion Control Blanket                      | 40138-4.JPG  |
| L00602030017                          | Established Vegetation    | Permanent Vegetation Vegetative Buffer Strip | 40138-9.JPG  |
| L00603060012                          | Berms                     | Straw Wattles                                | 40138-2.JPG  |
| L00603060013                          | Berms                     | Straw Wattles                                | 40138-2.JPG  |
| L00603140014                          | Berms                     | Coir Log                                     | 40138-1.JPG  |
| L00605020016                          | Sediment Traps and Basins | Sediment Basin                               | 40138-10.JPG |

### LOS ALAMOS NATIONAL LABORATORY CERTIFICATION OF ENHANCED CONTROL MEASURES

PF: L006

LA-SMA-2.1

Sites:

01-001(f)