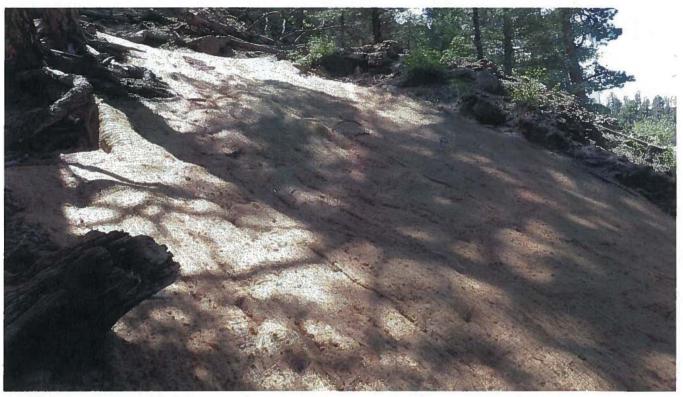

# LOS ALAMOS NATIONAL LABORATORY CERTIFICATION OF ENHANCED CONTROL MEASURES

PF: L006 LA-SMA-2.1 Sites: 01-001(f)

Photo: 40138-4.JPG

L00601060015

Seed and Mulch

- Erosion Control Blanket