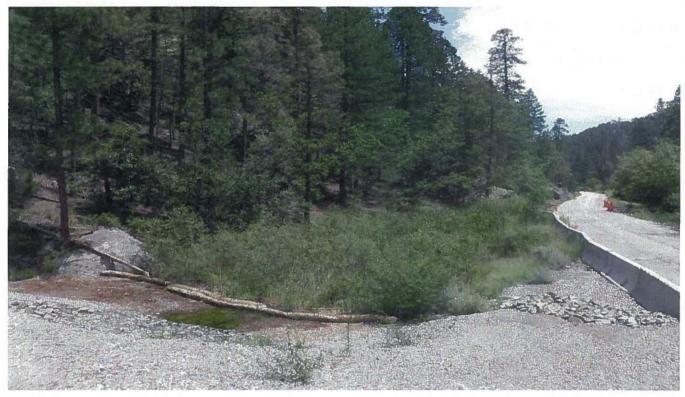

# LOS ALAMOS NATIONAL LABORATORY CERTIFICATION OF ENHANCED CONTROL MEASURES

PF: L006 LA-SMA-2.1 Sites: 01-001(f)

Photo: 40138-4.JPG

L00601060015

Seed and Mulch

- Erosion Control Blanket

| Enhanced Control Measure Description: |                           |                                              |              |
|---------------------------------------|---------------------------|----------------------------------------------|--------------|
| BMP ID                                | Type of Control Measure   | Control Measure                              | Photo ID     |
| L00601060015                          | Seed and Mulch            | Erosion Control Blanket                      | 40138-4.JPG  |
| L00602030017                          | Established Vegetation    | Permanent Vegetation Vegetative Buffer Strip | 40138-9.JPG  |
| L00603060012                          | Berms                     | Straw Wattles                                | 40138-2.JPG  |
| L00603060013                          | Berms                     | Straw Wattles                                | 40138-2.JPG  |
| L00603140014                          | Berms                     | Coir Log                                     | 40138-1.JPG  |
| L00605020016                          | Sediment Traps and Basins | Sediment Basin                               | 40138-10.JPG |