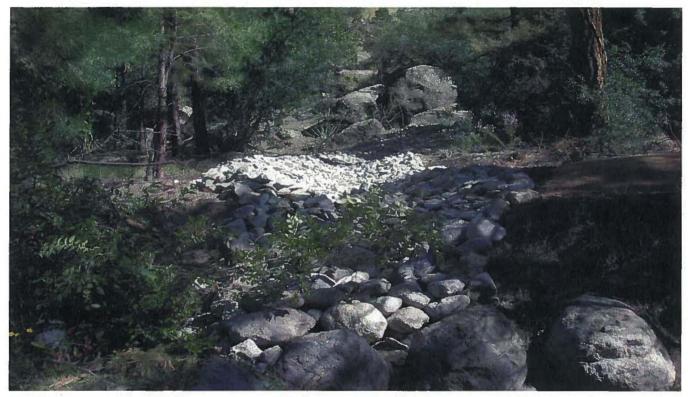

| Enhanced Control Measure Description: |                         |                    |             |
|---------------------------------------|-------------------------|--------------------|-------------|
| BMP ID                                | Type of Control Measure | Control Measure    | Photo ID    |
| L018C03010014                         | Berms                   | Earthen Berm       | 42351-3.JPG |
| L018C03010015                         | Berms                   | Earthen Berm       | 42351-2.JPG |
| L018C03140026                         | Berms                   | Coir Log           | 42351-4.JPG |
| L018C04030013                         | Channel/Swale           | Rock Channel/Swale | 42351-7.JPG |

Photo: 42351-4.JPG L018C03140026 Berms

- Coir Log

PF: L018C LA-SMA-5.54 Sites: 02-009(c)

Photo: 42351-7.JPG

L018C04030013

Channel/Swale

- Rock Channel/Swale

PF: L018C LA-SMA-5.54 Sites: 02-009(c)