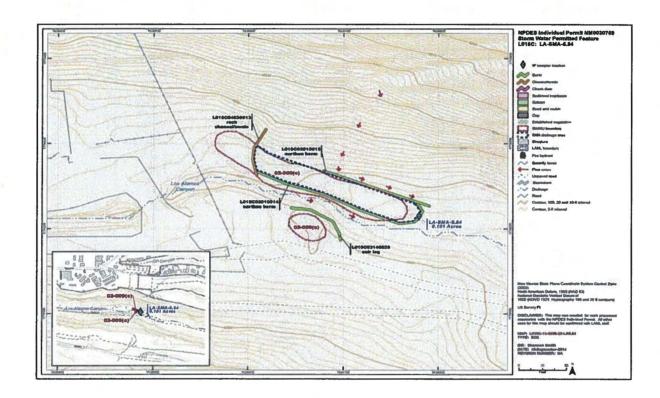

#### LOS ALAMOS NATIONAL LABORATORY CERTIFICATION OF ENHANCED CONTROL MEASURES

PF: L018C

LA-SMA-5.54

Sites:

02-009(c)

The following certification was performed in accordance with NPDES Permit No.NM0030759, Part I.E.1 (c), which requires the Permittees (i.e. DOE and LANS) to certify the completion of the installation of control measures within 30 days of completion of the installation of all such measures at the site.

## LOS ALAMOS NATIONAL LABORATORY CERTIFICATION OF ENHANCED CONTROL MEASURES

PF: L018C

LA-SMA-5.54

Sites:

02-009(c)

In accordance with Part I.E.1 (a), the design, installation, and documentation of enhanced control measures reasonably expected to achieve compliance with target action levels identified in the Permit for all Sites within the identified SMA drainage area have been completed.

| Enhanced Control Measure Description: |                         |                    |             |
|---------------------------------------|-------------------------|--------------------|-------------|
| BMP ID                                | Type of Control Measure | Control Measure    | Photo ID    |
| L018C03010014                         | Berms                   | Earthen Berm       | 42351-3.JPG |
| L018C03010015                         | Berms                   | Earthen Berm       | 42351-2.JPG |
| L018C03140026                         | Berms                   | Coir Log           | 42351-4.JPG |
| L018C04030013                         | Channel/Swale           | Rock Channel/Swale | 42351-7.JPG |

#### Photos:

**Photo:** 42351-2.JPG L018C03010015 Berms

- Earthen Berm

PF: L018C LA-SMA-5.54 Sites: 02-009(c)

**Photo:** 42351-3.JPG L018C03010014 Berms

- Earthen Berm

PF: L018C LA-SMA-5.54 Sites: 02-009(c)

Photo: 42351-4.JPG L018C03140026 Berms

- Coir Log

PF: L018C LA-SMA-5.54 Sites: 02-009(c)

Photo: 42351-7.JPG

L018C04030013

Channel/Swale

- Rock Channel/Swale

PF: L018C LA-SMA-5.54 Sites: 02-009(c)