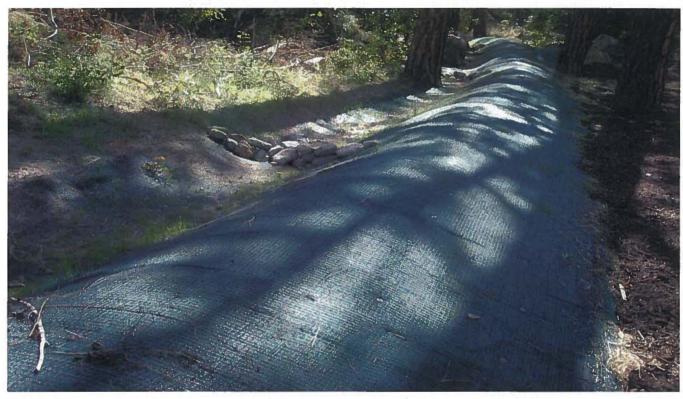

| Enhanced Control Measure Description: |                         |                    |             |
|---------------------------------------|-------------------------|--------------------|-------------|
| BMP ID                                | Type of Control Measure | Control Measure    | Photo ID    |
| L018C03010014                         | Berms                   | Earthen Berm       | 42351-3.JPG |
| L018C03010015                         | Berms                   | Earthen Berm       | 42351-2.JPG |
| L018C03140026                         | Berms                   | Coir Log           | 42351-4.JPG |
| L018C04030013                         | Channel/Swale           | Rock Channel/Swale | 42351-7.JPG |

#### Photos:

**Photo:** 42351-2.JPG L018C03010015 Berms

- Earthen Berm

PF: L018C LA-SMA-5.54 Sites: 02-009(c)

**Photo:** 42351-3.JPG L018C03010014 Berms

- Earthen Berm

PF: L018C LA-SMA-5.54 Sites: 02-009(c)