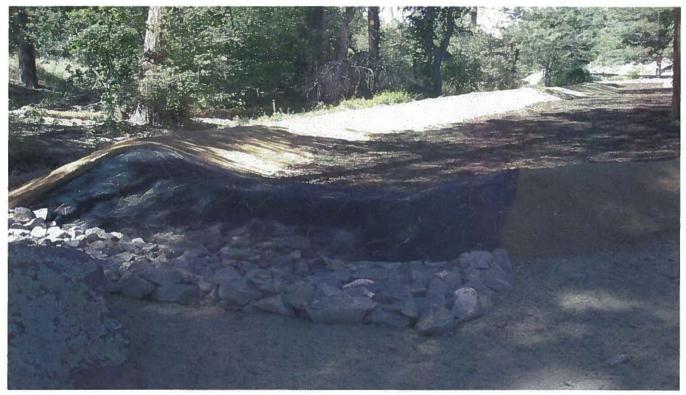

| Enhanced Control Measure Description: |                         |                    |             |
|---------------------------------------|-------------------------|--------------------|-------------|
| BMP ID                                | Type of Control Measure | Control Measure    | Photo ID    |
| L018C03010014                         | Berms                   | Earthen Berm       | 42351-3.JPG |
| L018C03010015                         | Berms                   | Earthen Berm       | 42351-2.JPG |
| L018C03140026                         | Berms                   | Coir Log           | 42351-4.JPG |
| L018C04030013                         | Channel/Swale           | Rock Channel/Swale | 42351-7.JPG |

#### Photos:

**Photo:** 42351-2.JPG L018C03010015 Berms

- Earthen Berm

PF: L018C LA-SMA-5.54 Sites: 02-009(c)

**Photo:** 42351-3.JPG L018C03010014 Berms

- Earthen Berm

PF: L018C LA-SMA-5.54 Sites: 02-009(c)