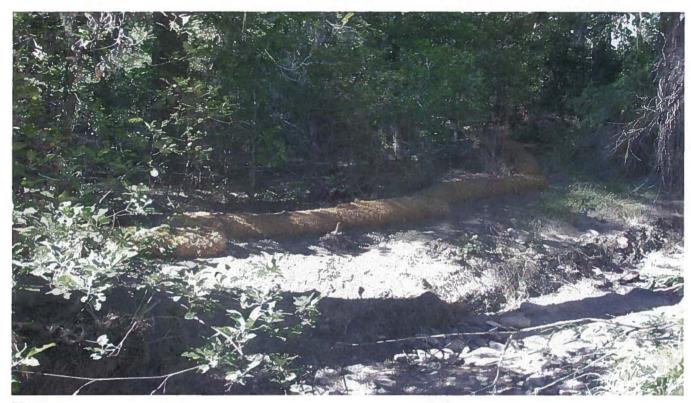

| Enhanced Control Measure Description: |                         |                    |             |
|---------------------------------------|-------------------------|--------------------|-------------|
| BMP ID                                | Type of Control Measure | Control Measure    | Photo ID    |
| L018C03010014                         | Berms                   | Earthen Berm       | 42351-3.JPG |
| L018C03010015                         | Berms                   | Earthen Berm       | 42351-2.JPG |
| L018C03140026                         | Berms                   | Coir Log           | 42351-4.JPG |
| L018C04030013                         | Channel/Swale           | Rock Channel/Swale | 42351-7.JPG |

Photo: 42351-4.JPG L018C03140026 Berms

- Coir Log

PF: L018C LA-SMA-5.54 Sites: 02-009(c)

Photo: 42351-7.JPG

L018C04030013

Channel/Swale

- Rock Channel/Swale

PF: L018C LA-SMA-5.54 Sites: 02-009(c)