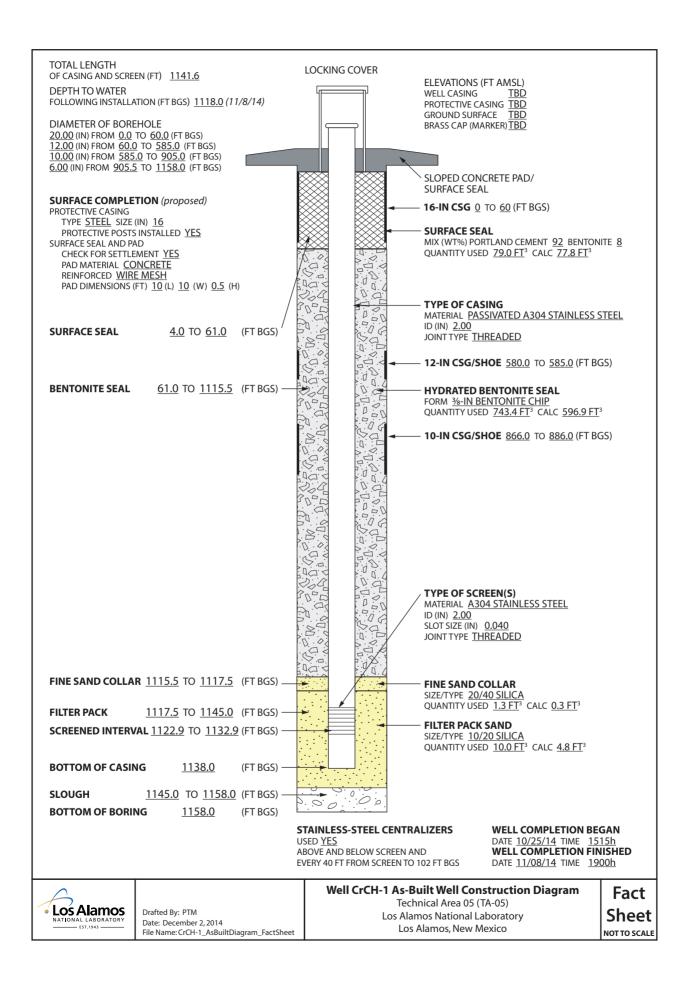

Subject: Submittal of the Fact Sheets for Chromium Corehole 1

Dear Mr. Kieling:

Enclosed please find two hard copies with electronic files of the fact sheets for chromium corehole 1 (CrCH-1). This corehole is the first of six to be completed as part of the New Mexico Environment Department- (NMED-) approved Drilling Work Plan for Chromium Project Coreholes. The attached completion details reflect the corehole-specific NMED-approved work plan design.