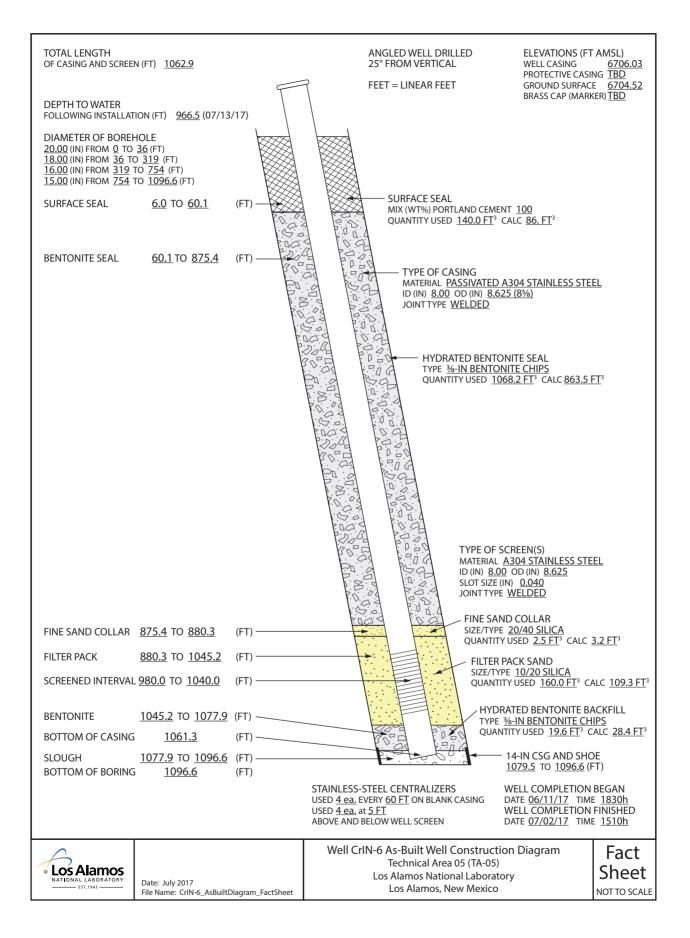

## Subject: Fact Sheets for CrIN-6

Dear Mr. Kieling:

Enclosed please find two hard copies with electronic files of the fact sheets for injection well CrIN-6. Injection well CrIN-6 was completed on July 2, 2017. CrIN-6 was installed under the December 2016 Drilling Work Plan for Groundwater Injection Well CrIN-6, which was approved by the New Mexico Environment Department (NMED) on January 4, 2017. The well completion report for injection well CrIN-6 will be submitted to NMED by September 30, 2017.