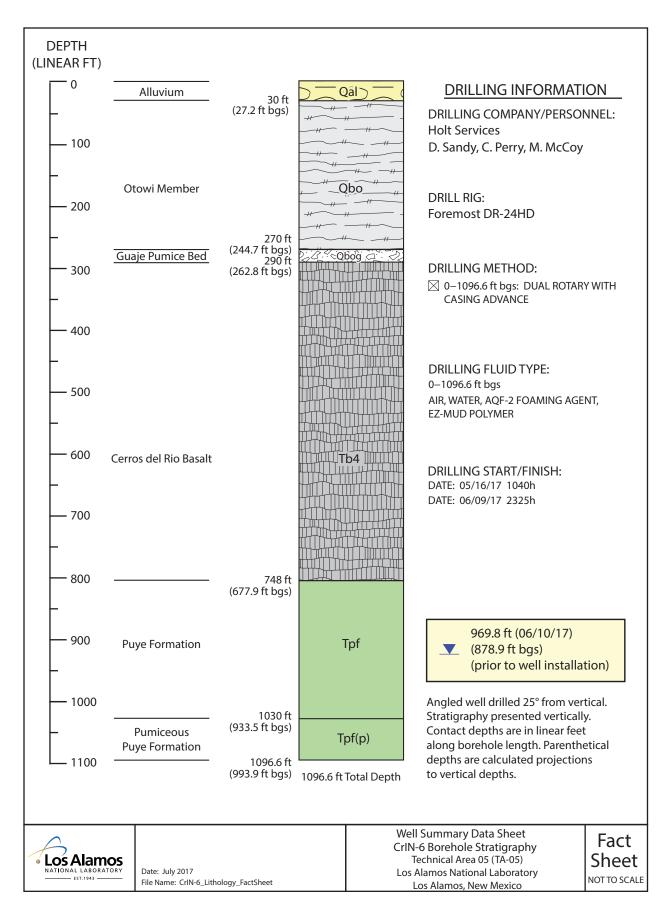

## Subject: Fact Sheets for CrIN-6

Dear Mr. Kieling:

Enclosed please find two hard copies with electronic files of the fact sheets for injection well CrIN-6. Injection well CrIN-6 was completed on July 2, 2017. CrIN-6 was installed under the December 2016 Drilling Work Plan for Groundwater Injection Well CrIN-6, which was approved by the New Mexico Environment Department (NMED) on January 4, 2017. The well completion report for injection well CrIN-6 will be submitted to NMED by September 30, 2017.